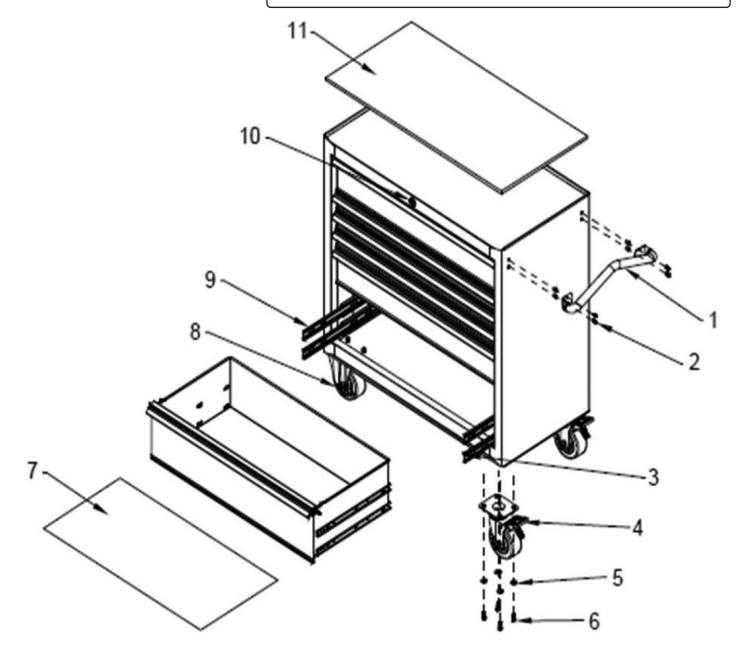

## Rollcab 6 Drawer 930mm Heavy-Duty **Black**

**Model No: PTB93006** 

| Item | Part No.   | Description                                                     |
|------|------------|-----------------------------------------------------------------|
| 1    | PTB-306061 | Cabinet Handle                                                  |
| 2    | SS612.S    | Hex Head Set Screw M6 X 12 Zinc                                 |
| 3    | PTB-300023 | Bearing Slide (R)                                               |
| 4    | PTB-302069 | Wheel, Swivel Castor,4 Bolt (W/Brake)(D:123<br>W:48 B:14 H:175) |
| 5    | PTB-324002 | Washer                                                          |
| 6    | SS820.S    | Hex Head Set Screw M8 x 20 Zinc                                 |
| 7    | PTB-550113 | Drawer Liner 825x400mm                                          |

| Item | Part No.   | Description                                            |
|------|------------|--------------------------------------------------------|
| 8    | PTB-302070 | Wheel, Fixed Castor, 4 Bolt (D:123 W:48 B:14<br>H:175) |
| 9    | PTB-300022 | Bearing Slide (L)                                      |
| 10   | PTB-304007 | Lock And Key (Number 1201)                             |
| 11   | PTB-570491 | Top panel                                              |
|      | PTB-310157 | Sealey Zinc Badge (Not Shown)                          |
|      | PTB-310158 | Premier Zinc Badge (Not Shown)                         |